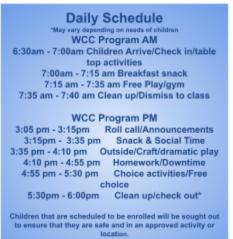

#### Hours

BEFORE SCHOOL 6:30am-7:45am After school

#### 3:00рм-6:00рм

\*WE FOLLOW THE WWA SCHOOL CALENDAR. CARE IS NOT PROVIDED ON NON-SCHOOL DAYS OR HOLIDAYS.