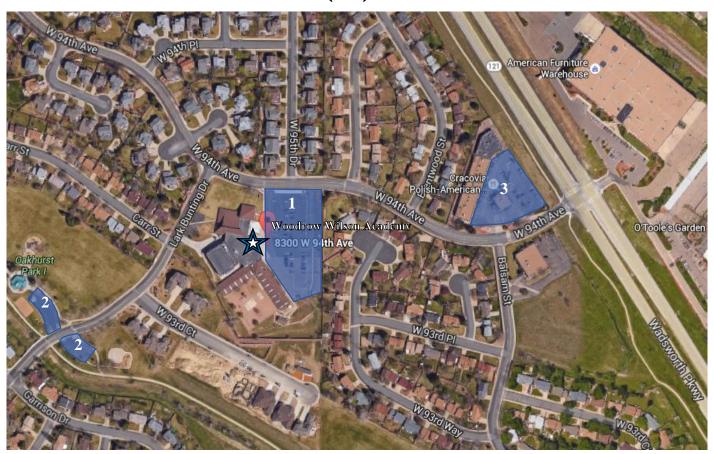

## OODROW WILSON ACADEMY CHARTER SCHOOL

8300 W. 94<sup>th</sup> Ave, Westminster, CO 80021 Phone: (303) 431-3694

\*\*If parking on the street, please be considerate of our neighbors\*\*

Entrance to WWA

**Primary Parking** 

Secondary Parking

**Tertiary Parking** 

## **Directions from Denver**

- Take I-25 N.
- Use the left 2 lanes to take exit 217A to merge onto US-36 W toward Boulder (4.9 mi)
- Take the Colorado 95 S/Sheridan Blvd exit toward 92nd Avenue W (.7mi)
- Keep right at the fork, follow signs to merge onto W 92nd Ave (1.4 mi)
- Turn Right onto Wadsworth (.4 mi)
- Turn Left onto W 94th Ave this is a light (.2 mi)

## **Directions from North**

- Take US 287 S
- Continue Straight onto CO-121 S
- Turn Right onto W 94<sup>th</sup> Ave this is a light (.2 mi)

MOTIVATING
and EXCITING
CHILDREN
to LEARN

A Free K-8 Public School of Choice